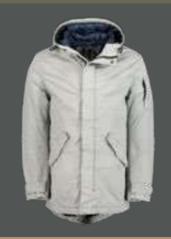

DARBY | R70399.6646 col 1600 Yellow Light function bi-stretch

Pants:

BARRIE | R80079.3225 col 4211 medium stone

Modern fit 5-Pkt

018

Jacket:

**KEV** | R74299.2230 col 0507 rusty Brown Cotton double dyed

Pants: