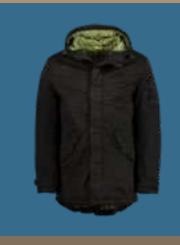

Pants:

**BARRIE** | R80079.3225 col 4211 medium stone Modern fit 5-Pkt

EDDY 2.0 | R74298.6222 col 1904 dk. Olive Artic Parka Pants: 16 SHADES

JASPER | R80122.6947 col 1604 Curry Regular slim fit Chino

redpoint - back to nature