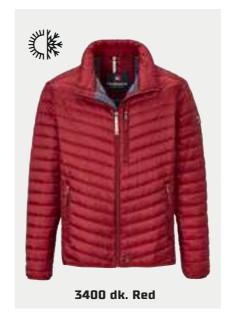

t cargo



redpoint - back to nature Autumn / Winter Collection 2023



Jacket:

GROVER | R70383.6638 col 1604 Curry
Garment dyed Cotton Stretch

Pants:

LANGLEY | R80022.2459 col 0805 medium stone

Modern fit 5-Pkt





Jacket: 16 SHADES

**NOAH |** R74302.2128 col 0705 dusty Blue

Cotton double dyed

Pants:

**BARRIE** | R80079.3225 col 4211 medium stone Modern fit 5-Pkt







EDDY 2.0 | R74298.6222 col 1904 dk. Olive Artic Parka Pants: 16 SHADES

JASPER | R80122.6947 col 1604 Curry Regular slim fit Chino



redpoint - back to nature

#### NOS







Autumn / Winter Collection 2023



1600 Yellow





1700 Orange

#### WADE R79015.2648

MODERN FIT / BREATHABLE/ WATER REPELLENT/ EASY CARE / **WINDPROOF** 

FABRIC: 100% PA

### THE REDPOINT **NOS PROGRAM**

EVERY COLOR -THE RIGHT CHOICE



**WALKER** R70178.2648

MODERN FIT / BREATHABLE/ WATER REPELLENT/ EASY CARE / WINDPROOF

FABRIC: 100% PA



0802 lt. Navy















042

043