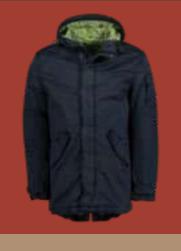

Pants:

**BARRIE** | R80079.3225 col 4211 medium stone Modern fit 5-Pkt

EDDY 2.0 | R74298.6222 col 1904 dk. Olive Artic Parka Pants: 16 SHADES

JASPER | R80122.6947 col 1604 Curry Regular slim fit Chino

redpoint - back to nature