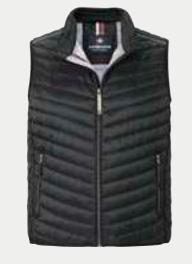

#### WADE R79015.2648

MODERN FIT / BREATHABLE/ WATER REPELLENT/ EASY CARE / **WINDPROOF** 

FABRIC: 100% PA

### THE REDPOINT **NOS PROGRAM**

EVERY COLOR -THE RIGHT CHOICE

**WALKER** R70178.2648

MODERN FIT / BREATHABLE/ WATER REPELLENT/ EASY CARE / WINDPROOF

FABRIC: 100% PA

0802 lt. Navy

042

043