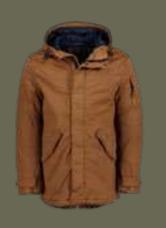

DARBY | R70399.6646 col 1600 Yellow Light function bi-stretch

Pants:

BARRIE | R80079.3225 col 4211 medium stone

Modern fit 5-Pkt

018

Jacket:

**KEV** | R74299.2230 col 0507 rusty Brown Cotton double dyed

Pants: