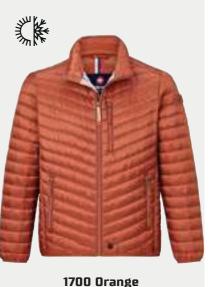

otton double dyed Pants:

LANGLEY | R80022.3880 col 1200 perm. black Modern fit 5-Pkt





Jacket:

GREG | R70404.6947 col 0800 Navy

Pants:

KINGSTON | R80145.6947 col 0400 Taupe
Tapered fit cargo



redpoint - back to nature Autumn / Winter Collection 2023



Jacket:

GROVER | R70383.6638 col 1604 Curry
Garment dyed Cotton Stretch

Pants:

LANGLEY | R80022.2459 col 0805 medium stone

Modern fit 5-Pkt





Jacket: 16 SHADES

**NOAH |** R74302.2128 col 0705 dusty Blue

Cotton double dyed

Pants:

**BARRIE** | R80079.3225 col 4211 medium stone Modern fit 5-Pkt







EDDY 2.0 | R74298.6222 col 1904 dk. Olive Artic Parka Pants: 16 SHADES

JASPER | R80122.6947 col 1604 Curry Regular slim fit Chino



redpoint - back to nature

#### NOS







Autumn / Winter Collection 2023



1600 Yellow





1700 Orange

#### WADE R79015.2648

MODERN FIT / BREATHABLE/ WATER REPELLENT/ EASY CARE / **WINDPROOF** 

FABRIC: 100% PA

### THE REDPOINT **NOS PROGRAM**

EVERY COLOR -THE RIGHT CHOICE



**WALKER** R70178.2648

MODERN FIT / BREATHABLE/ WATER REPELLENT/ EASY CARE / WINDPROOF

FABRIC: 100% PA



0802 lt. Navy















042

043