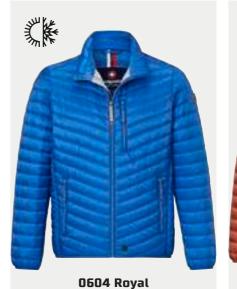

### THE REDPOINT **NOS PROGRAM**

EVERY COLOR -THE RIGHT CHOICE

**WALKER** R70178.2648

MODERN FIT / BREATHABLE/ WATER REPELLENT/ EASY CARE / WINDPROOF

FABRIC: 100% PA

0802 lt. Navy

042

043