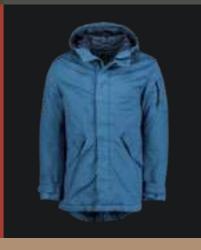

Pants:

KINGSTON | R80145.6947 col 0400 Taupe tapered fit cargo

Jacket:

KEENAN | R74300.2230 col 0800 Navy Cotton double dyed

Pants:

KINGSTON | R80145.6947 col 0400 Taupe Tapered fit cargo

Jacket:

012