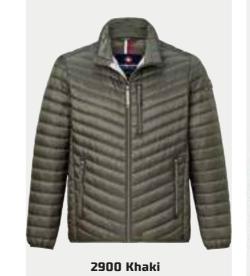

ton Stretch

Pants:

LANGLEY | R80022.2459 col 0805 medium stone

Modern fit 5-Pkt





Jacket: 16 SHADES

**NOAH |** R74302.2128 col 0705 dusty Blue

Cotton double dyed

Pants:

**BARRIE** | R80079.3225 col 4211 medium stone Modern fit 5-Pkt







EDDY 2.0 | R74298.6222 col 1904 dk. Olive Artic Parka Pants: 16 SHADES

JASPER | R80122.6947 col 1604 Curry Regular slim fit Chino



redpoint - back to nature

#### NOS







Autumn / Winter Collection 2023



1600 Yellow





1700 Orange

#### WADE R79015.2648

MODERN FIT / BREATHABLE/ WATER REPELLENT/ EASY CARE / **WINDPROOF** 

FABRIC: 100% PA

### THE REDPOINT **NOS PROGRAM**

EVERY COLOR -THE RIGHT CHOICE



**WALKER** R70178.2648

MODERN FIT / BREATHABLE/ WATER REPELLENT/ EASY CARE / WINDPROOF

FABRIC: 100% PA



0802 lt. Navy















042

043