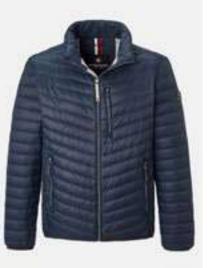

#### WADE R79015.2648

MODERN FIT / BREATHABLE/ WATER REPELLENT/ EASY CARE / **WINDPROOF** 

FABRIC: 100% PA

### THE REDPOINT **NOS PROGRAM**

EVERY COLOR -THE RIGHT CHOICE

**WALKER** R70178.2648

MODERN FIT / BREATHABLE/ WATER REPELLENT/ EASY CARE / WINDPROOF

FABRIC: 100% PA

0802 lt. Navy

042

043