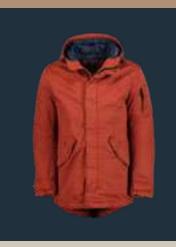

DARBY | R70399.6646 col 1600 Yellow Light function bi-stretch

Pants:

BARRIE | R80079.3225 col 4211 medium stone

Modern fit 5-Pkt

018

Jacket:

**KEV** | R74299.2230 col 0507 rusty Brown Cotton double dyed

Pants: