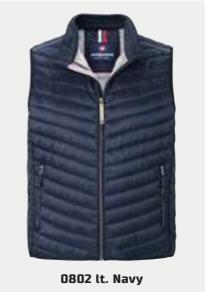

### THE REDPOINT **NOS PROGRAM**

EVERY COLOR -THE RIGHT CHOICE

**WALKER** R70178.2648

MODERN FIT / BREATHABLE/ WATER REPELLENT/ EASY CARE / WINDPROOF

FABRIC: 100% PA

0802 lt. Navy

042

043