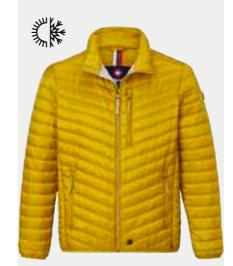

4 col 0800 Navy Cotton double dyed Pants:

LANGLEY | R80022.3880 col 1200 perm. black Modern fit 5-Pkt





Jacket:

GREG | R70404.6947 col 0800 Navy

Pants:

KINGSTON | R80145.6947 col 0400 Taupe
Tapered fit cargo



redpoint - back to nature Autumn / Winter Collection 2023



Jacket:

GROVER | R70383.6638 col 1604 Curry
Garment dyed Cotton Stretch

Pants:

LANGLEY | R80022.2459 col 0805 medium stone

Modern fit 5-Pkt





Jacket: 16 SHADES

**NOAH |** R74302.2128 col 0705 dusty Blue

Cotton double dyed

Pants:

**BARRIE** | R80079.3225 col 4211 medium stone Modern fit 5-Pkt







EDDY 2.0 | R74298.6222 col 1904 dk. Olive Artic Parka Pants: 16 SHADES

JASPER | R80122.6947 col 1604 Curry Regular slim fit Chino



redpoint - back to nature

#### NOS







Autumn / Winter Collection 2023



1600 Yellow





1700 Orange

#### WADE R79015.2648

MODERN FIT / BREATHABLE/ WATER REPELLENT/ EASY CARE / **WINDPROOF** 

FABRIC: 100% PA

### THE REDPOINT **NOS PROGRAM**

EVERY COLOR -THE RIGHT CHOICE



**WALKER** R70178.2648

MODERN FIT / BREATHABLE/ WATER REPELLENT/ EASY CARE / WINDPROOF

FABRIC: 100% PA



0802 lt. Navy















042

043