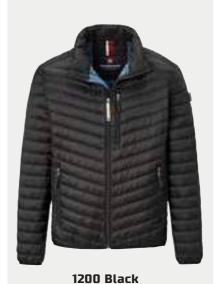

### THE REDPOINT **NOS PROGRAM**

EVERY COLOR -THE RIGHT CHOICE

**WALKER** R70178.2648

MODERN FIT / BREATHABLE/ WATER REPELLENT/ EASY CARE / WINDPROOF

FABRIC: 100% PA

0802 lt. Navy

042

043