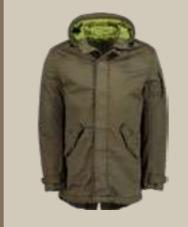

#### WADE R79015.2648

MODERN FIT / BREATHABLE/ WATER REPELLENT/ EASY CARE / **WINDPROOF** 

FABRIC: 100% PA

### THE REDPOINT **NOS PROGRAM**

EVERY COLOR -THE RIGHT CHOICE

**WALKER** R70178.2648

MODERN FIT / BREATHABLE/ WATER REPELLENT/ EASY CARE / WINDPROOF

FABRIC: 100% PA

0802 lt. Navy

042

043