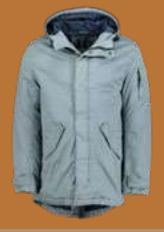

BARRIE | R80079.3225 col 4211 medium stone Modern fit 5-Pkt

Jacket:

**RANDEL |** R70400.3511 col 0730 dusty Blue

Pants:

**LANGLEY** | R80022.3880 col 1200 perm. black Modern fit 5-Pkt

16 SHADES

Pants:

**KINGSTON |** R80145.6947 col 0206 Eggshell